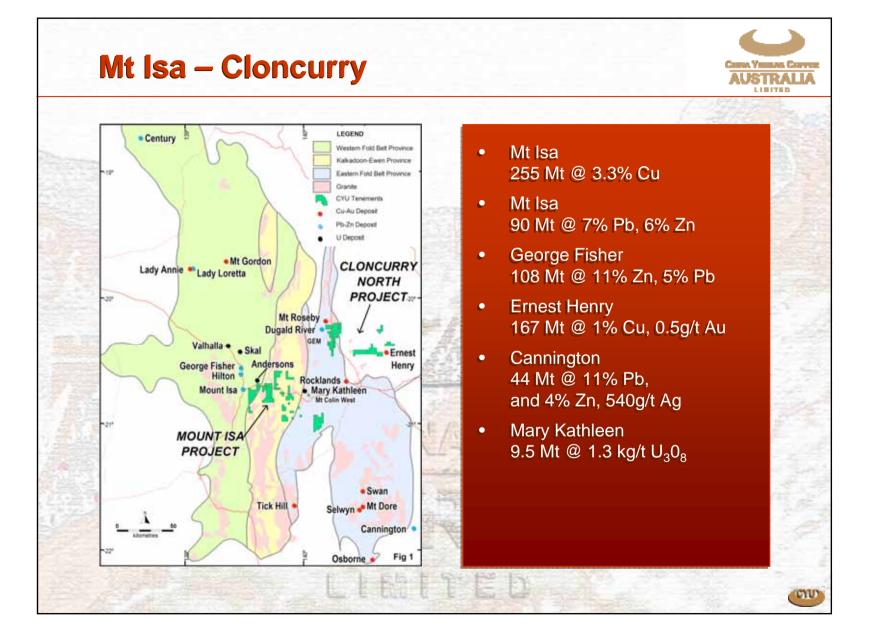

## Why Invest in CYU?

Exploration success in Mt Isa/Cloncurry District, discovery is best value driver.

Parallel project generation effort
Copper cash cost of < \$US1.00/lb</li>
Open pit/low strip ratio preference
Mining friendly jurisdictions