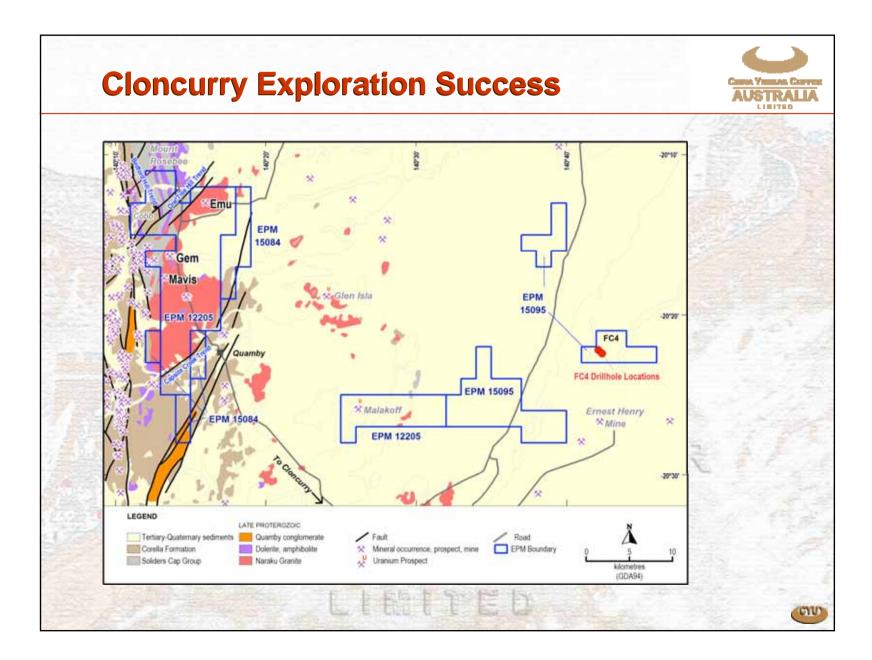

Brisbane Brisbane Beijing Kunming Brisbane Sydney/ LIMITED COW

# **CYU Board and Management**

# Management – Proven International Discovery and Development Record

- Richard Hatcher Senior Geologist San Anton Mexico, Palmarejo Mexico, Roseby Cloncurry.
- Jim Cran Senior Geologist Biely Vrch Slovakia, Tolukuma PNG, Sappes Greece.
- David Sims Field Manager Sunrise Dam and Wallaby WA, Namosi Fiji
- Lucy Wu Administration Mining Dept Hubei Province, PNG and Mt Isa experience.

## **Cornerstone Investor – Yunnan**



#### Yunnan's Mines

- 6 mines in production
- 3 mines in development
- Most are IOCG Style

#### Chinese Production 07

- 426,000 t copper cathode
- 660 t silver
- 10 t gold
- 12,000 employees
- Revenue US \$5.88 billion

#### Elsewhere

- Zambia
- Laos
- Phillipines











### Cu Au Discovery - Gem

•Hole GR-003 results include 38m @ 1.25% copper and 0.20g/t gold from 33m, including 22m @ 1.96% copper and 0.29g/t gold from 45m.

LIMITED

CYUY

•Drilling completed at the Gem Prospect, Cloncurry North Project with the results from the first of five holes now received.

•Possible commercial implications, depth and width characteristics favourable.

















### **Project Generation, Latin American Example**



- Utilising existing contacts in Latin America to generate projects.
- Target medium (50Mt) to large (>100Mt) copper deposits at feasibility stage.
- CYU shareholders to benefit directly from any potential transactions.

CYU

### Yunnan Group's long term goals

Clear goals ensure a sound strategy

- Copper resources/reserves: 10 Mt
- Copper catho