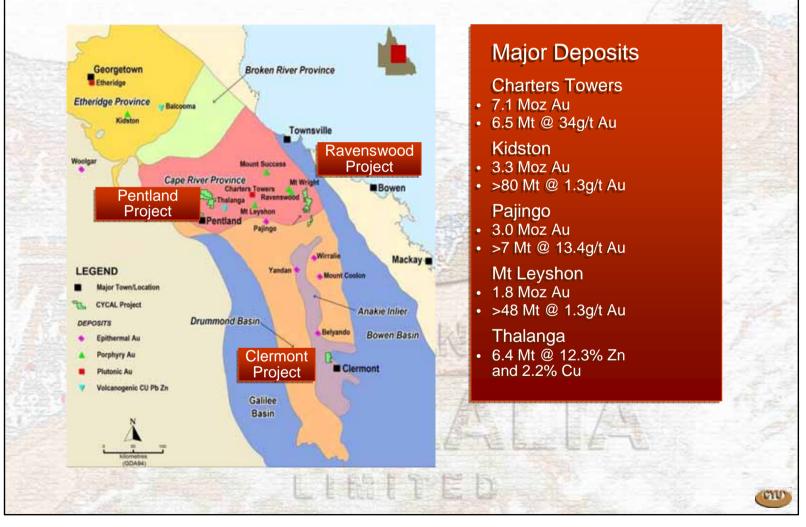

osi Fiji
- Lucy Wu Administration Mining Dept Hubei Province, PNG and Mt Isa experience.

## **Cornerstone Investor – Yunnan**



#### Yunnan's Mines

- 6 mines in production
- 3 mines in development
- Most are IOCG Style

#### Chinese Production 07

- 426,000 t copper cathode
- 660 t silver
- 10 t gold
- 12,000 employees
- Revenue US \$5.88 billion

#### Elsewhere

- Zambia
- Laos
- Phillipines











### Cu Au Discovery - Gem

•Hole GR-003 results include 38m @ 1.25% copper and 0.20g/t gold from 33m, including 22m @ 1.96% copper and 0.29g/t gold from 45m.

LIMITED

CYUY

•Drilling completed at the Gem Prospect, Cloncurry North Project with the results from the first of five holes now received.

•Possible commercial implications, depth and width characteristics favourable.

















### **Project Generation, Latin American Example**



- Utilising existing contacts in Latin America to generate projects.
- Target medium (50Mt) to large (>100Mt) copper deposits at feasibility stage.
- CYU shareholders to benefit directly from any potential transactions.

CYU

### Yunnan Group's long term goals

Clear goals ensure a sound strategy

- Copper resources/reserves: 10 Mt
- Copper cathode output: 500 kt pa
- Copper-in-concentrate output: 300 kt pa
- Annual further processed output: 300 kt
- Projects should have minimum 800 kt fine copper in situ or potential to deliver this target and more
- Same work is applied in terms of time to small projects as to large – money can be found and even replaced, time cannot.

I MITED

CYU



### A partnership with a competitive edge

L