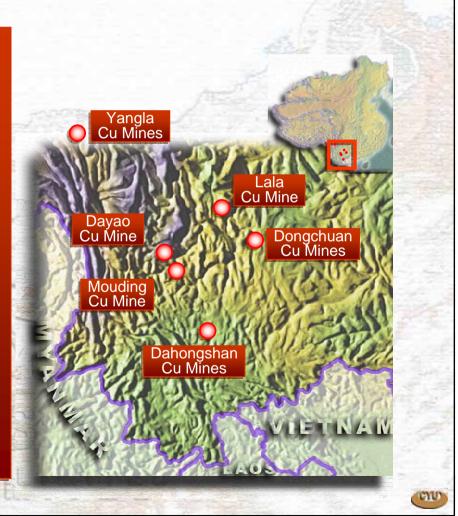

#### Yunnan's Mines

- 6 mines in production
- 3 mines in development
- Most are IOCG Style