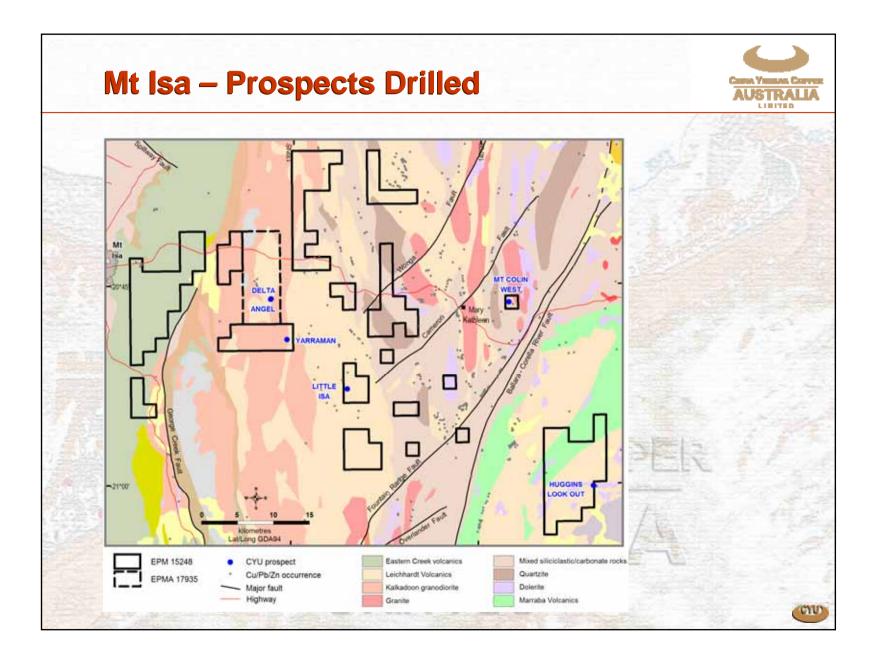

A, Namosi Fiji
- Lucy Wu Administration Mining Dept Hubei Province, PNG and Mt Isa experience.

## **Cornerstone Investor – Yunnan**



#### Yunnan's Mines

- 6 mines in production
- 3 mines in development
- Most are IOCG Style

#### Chinese Production 07

- 426,000 t copper cathode
- 660 t silver
- 10 t gold
- 12,000 employees
- Revenue US \$5.88 billion

#### Elsewhere

- Zambia
- Laos
- Phillipines











### Cu Au Discovery - Gem

•Hole GR-003 results include 38m @ 1.25% copper and 0.20g/t gold from 33m, including 22m @ 1.96% copper and 0.29g/t gold from 45m.

LIMITED

CYUY

•Drilling completed at the Gem Prospect, Cloncurry North Project with the results from the first of five holes now received.

•Possible commercial implications, depth and width characteristics favourable.

















### **Project Generation, Latin American Example**



- Utilising existing contacts in Latin America to generate projects.
- Target medium (50Mt) to large (>100Mt) copper deposits at feasibility stage.
- CYU shareholders to benefit directly from any potential transactions.

CYU

### Yunnan Group's long term goals

Clear goals ensure a sound strategy

- Copper resources/reserves: 10 Mt
- Copper cathode output: 500 kt pa
- Copper-in-concentrate output: 300 kt pa
- Annual further processed output: 300 kt
- Projects should have minimum 800 kt fine copper in situ or potential to deliver this target and more
- Same work is applied in terms of time to small projects as to large – money can be found and even replaced, time cannot.

I MITED

CYU



### A partnership with a competitive e