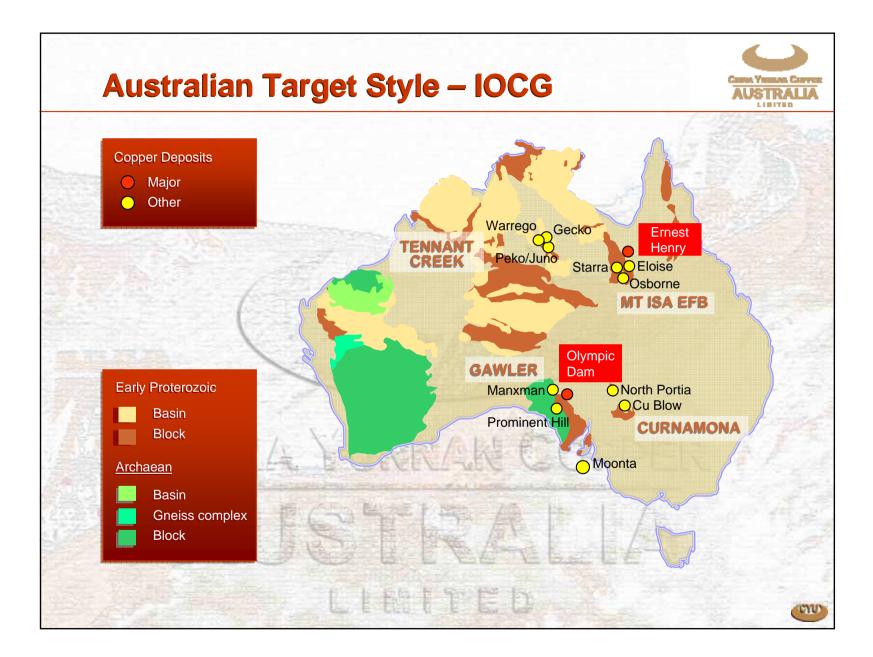

## Why Invest in CYU?

Exploration success in Mt Isa/Cloncurry District, discovery is best value driver.

Parallel project generation effort
Copper cash cost of < \$US1.00/lb</li>
Open pit/low strip ratio preference
Mining friendly jurisdictions