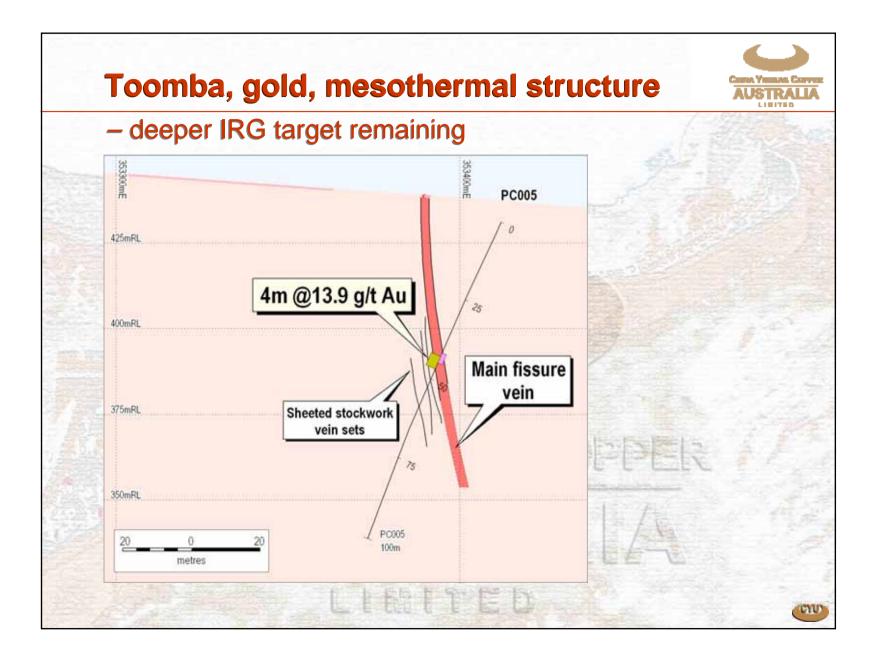

Fiji
- Lucy Wu Administration Mining Dept Hubei Province, PNG and Mt Isa experience.

## **Cornerstone Investor – Yunnan**



#### Yunnan's Mines

- 6 mines in production
- 3 mines in development
- Most are IOCG Style

#### Chinese Production 07

- 426,000 t copper cathode
- 660 t silver
- 10 t gold
- 12,000 employees
- Revenue US \$5.88 billion

#### Elsewhere

- Zambia
- Laos
- Phillipines











### Cu Au Discovery - Gem

•Hole GR-003 results include 38m @ 1.25% copper and 0.20g/t gold from 33m, including 22m @ 1.96% copper and 0.29g/t gold from 45m.

LIMITED

CYUY

•Drilling completed at the Gem Prospect, Cloncurry North Project with the results from the first of five holes now received.

•Possible commercial implications, depth and width characteristics favourable.

















### **Project Generation, Latin American Example**



- Utilising existing contacts in Latin America to generate projects.
- Target medium (50Mt) to large (>100Mt) copper deposits at feasibility stage.
- CYU shareholders to benefit directly from any potential transactions.

CYU

### Yunnan Group's long term goals

Clear goals ensure a sound strategy

- Copper resources/reserves: 10 Mt
- Copper cathode output: 500 kt pa
- Copper-in-concentrate output: 300 kt pa
- Annual further processed output: 300 kt
- Projects should have minimum 800 kt fine copper in situ or potential to deliver this target and more
- Same work is applied in terms of time to small projects as to large – money can be found and even replaced, time cannot.

I MITED

CYU



### A partnership with a competitive edge

LINIT