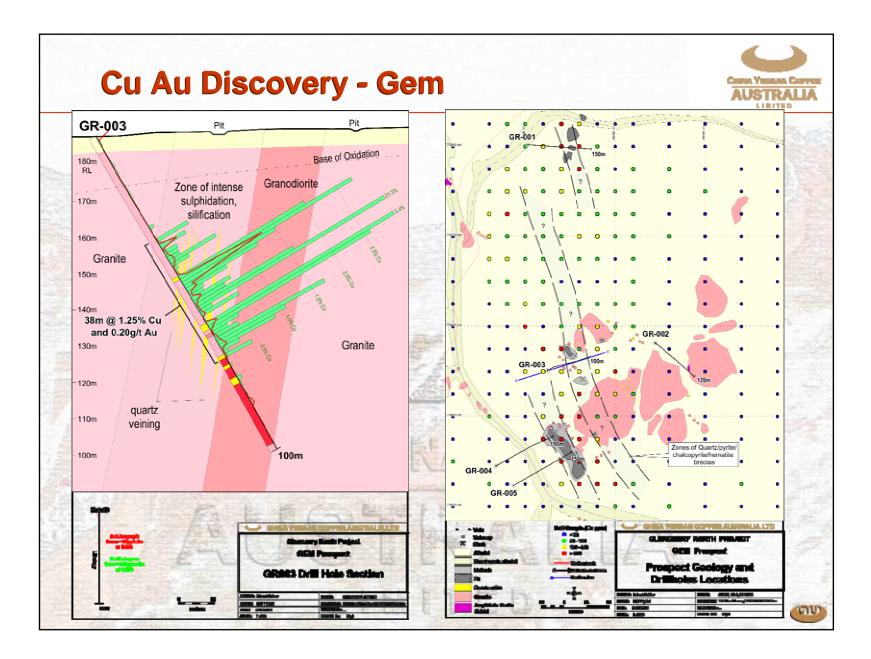

### Cu Au Discovery - Gem

•Hole GR-003 results include 38m @ 1.25% copper and 0.20g/t gold from 33m, including 22m @ 1.96% copper and 0.29g/t gold from 45m.

LIMITED

CYUY

•Drilling completed at the Gem Prospect, Cloncurry North Project with the results from the first of five holes now received.

•Possible commercial implications, depth and width characteristics favourable.