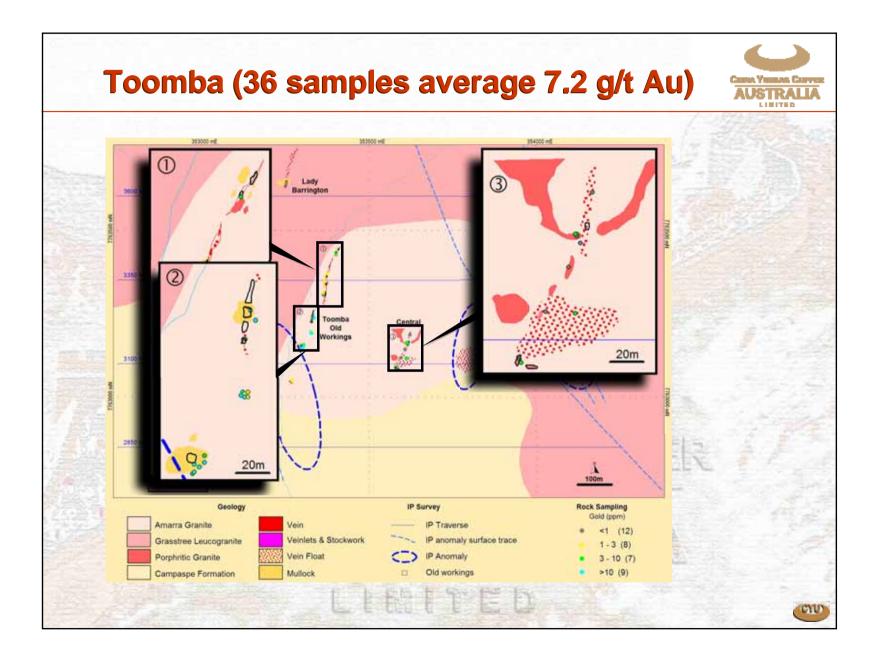

i Fiji
- Lucy Wu Administration Mining Dept Hubei Province, PNG and Mt Isa experience.

## **Cornerstone Investor – Yunnan**



#### Yunnan's Mines

- 6 mines in production
- 3 mines in development
- Most are IOCG Style

#### Chinese Production 07

- 426,000 t copper cathode
- 660 t silver
- 10 t gold
- 12,000 employees
- Revenue US \$5.88 billion

#### Elsewhere

- Zambia
- Laos
- Phillipines











### Cu Au Discovery - Gem

•Hole GR-003 results include 38m @ 1.25% copper and 0.20g/t gold from 33m, including 22m @ 1.96% copper and 0.29g/t gold from 45m.

LIMITED

CYUY

•Drilling completed at the Gem Prospect, Cloncurry North Project with the results from the first of five holes now received.

•Possible commercial implications, depth and width characteristics favourable.

















### **Project Generation, Latin American Example**



- Utilising existing contacts in Latin America to generate projects.
- Target medium (50Mt) to large (>100Mt) copper deposits at feasibility stage.
- CYU shareholders to benefit directly from any potential transactions.

CYU

### Yunnan Group's long term goals

Clear goals ensure a sound strategy

- Copper resources/reserves: 10 Mt
- Copper cathode output: 500 kt pa
- Copper-in-concentrate output: 300 kt pa
- Annual further processed output: 300 kt
- Projects should have minimum 800 kt fine copper in situ or potential to deliver this target and more
- Same work is applied in terms of time to small projects as to large – money can be found and even replaced, time cannot.

I MITED

CYU



### A partnership with a competitive edge

LIN