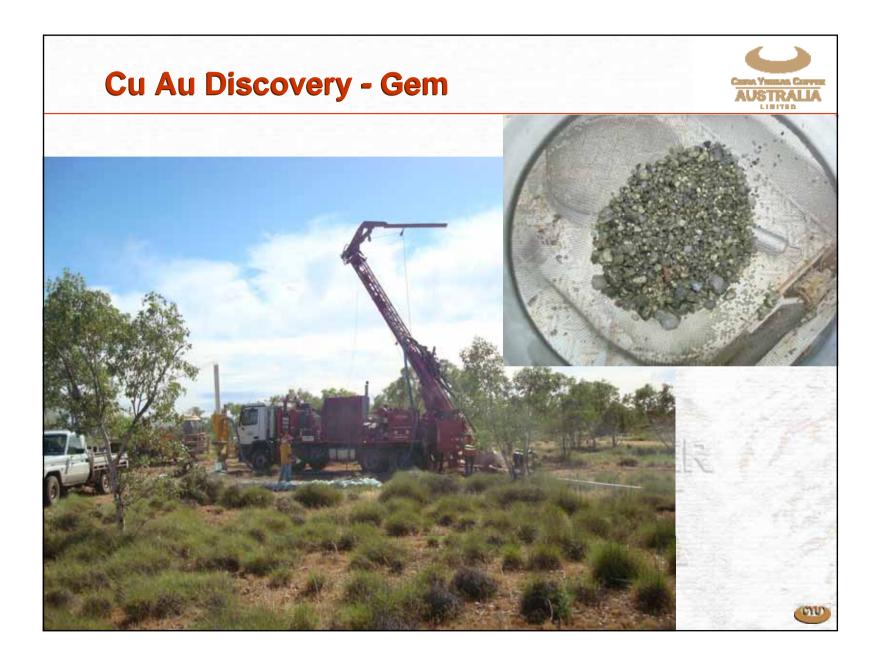

### Cu Au Discovery - Gem

•Hole GR-003 results include 38m @ 1.25% copper and 0.20g/t gold from 33m, including 22m @ 1.96% copper and 0.29g/t gold from 45m.

LIMITED

CYUY

•Drilling completed at the Gem Prospect, Cloncurry North Project with the results from the first of five holes now received.

•Possible commercial implications, depth and width characteristics favourable.